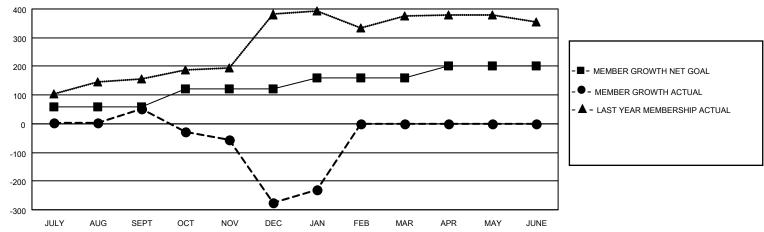

## GOALS AND ACTUAL MEMBERS CUMULATIVE

| DROPPED CLUBS: 22    |     | 44 CLUBS OF 130 ADDED 1 OR<br>MORE NEW MEMBERS | GENDER DISTRIBUTION                 |                |  |
|----------------------|-----|------------------------------------------------|-------------------------------------|----------------|--|
|                      |     | MALE 1,856                                     |                                     | 1,856 (64.58%) |  |
|                      |     |                                                | FEMALE                              | 1,018 (35.42%) |  |
| DROPPED MEMBERS      |     |                                                | NON BINARY                          | 0 (0.00%)      |  |
| I STROTT ES MEMBERRO |     |                                                | PREFER NOT TO ANSWER                | 0 (0.00%)      |  |
| DECEASED             | 8   |                                                |                                     | ,              |  |
| CLUB CANCELLED       | 326 | CLICK HERE FOR CUMULATIVE                      | TOTAL FAMILY UNIT MEMBERS 1,018     |                |  |
| OTHER                | 244 | MEMBERSHIP DATA                                |                                     |                |  |
| TOTAL                | 578 |                                                | FAMILY MEMBERS PAYING HALF DUES 588 |                |  |
|                      |     |                                                |                                     |                |  |