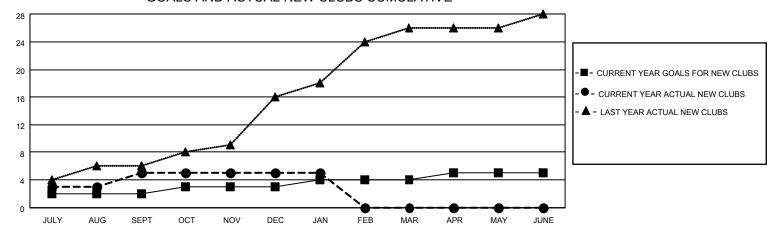

## MONTHLY MEMBERSHIP PROGRESS REPORT

LOCATION INDIA District 3233 C Results as of: 1/31/2022

| Clubs RESULTS FOR 2021-2022 |   |   |    | Members RESULTS FOR 2021-2022 |    |     |     |
|-----------------------------|---|---|----|-------------------------------|----|-----|-----|
|                             |   |   |    |                               |    |     |     |
| JULY/AUG/SEPT               | 2 | 5 | 3  | JULY/AUG/SEPT                 | 60 | 183 | 121 |
| OCT/NOV/DEC                 | 1 | 0 | 19 | OCT/NOV/DEC                   | 60 | 113 | 440 |
| JAN/FEB/MAR                 | 1 | 0 | 0  | JAN/FEB/MAR                   | 40 | 98  | 17  |
| APR/MAY/JUNE                | 1 | 0 | 0  | APR/MAY/JUNE                  | 40 | 0   | 0   |

## GOALS AND ACTUAL NEW CLUBS CUMULATIVE



## GOALS AND ACTUAL MEMBERS CUMULATIVE



| DROPPED CLUBS: 22    |     | 44 CLUBS OF 130 ADDED 1 OR<br>MORE NEW MEMBERS | GENDER DISTRIBUTION                 |                |  |
|----------------------|-----|------------------------------------------------|-------------------------------------|----------------|--|
|                      |     | MALE 1,856                                     |                                     | 1,856 (64.58%) |  |
|                      |     |                                                | FEMALE                              | 1,018 (35.42%) |  |
| DROPPED MEMBERS      |     |                                                | NON BINARY                          | 0 (0.00%)      |  |
| I STROTT ES MEMBERRO |     |